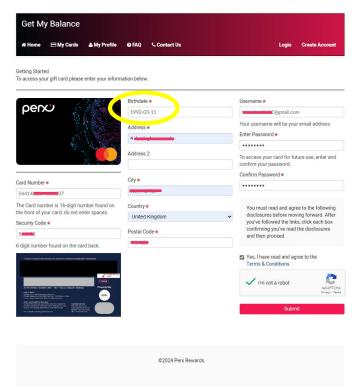

**3.** Click on **Terms & Conditions** otherwise the tick box won't appear

**9** Birthdate will display in US format: Year/Month/Day

Check your email for an activation message