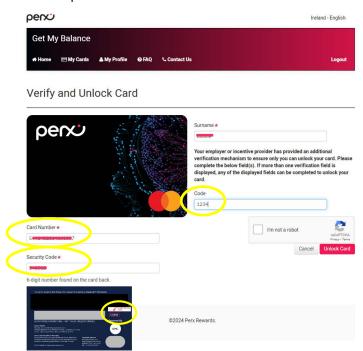

Log in following the last step with your registered email

**8. UNLOCK** your card; your additional verification method will be provided by your employer, this could be a code/email or phone number