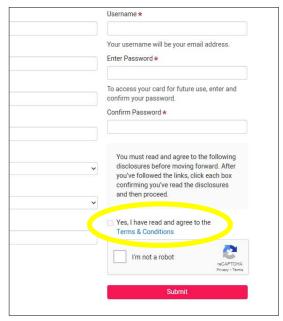

**3.** Click on **Terms & Conditions** otherwise the tick box won't appear

**9** Birthdate will display in US format: Year/Month/Day

Check your email for an activation message