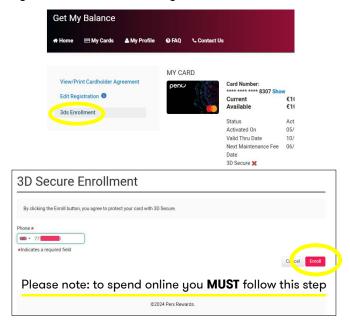

## Perx Card Activation Step by step instructions

Once unlocked, click the link on the left that says 3DS Enrolment, select your country code and enter your mobile phone number including your area code at the front of your number (for example 353) to enrol your card for 3DS security.