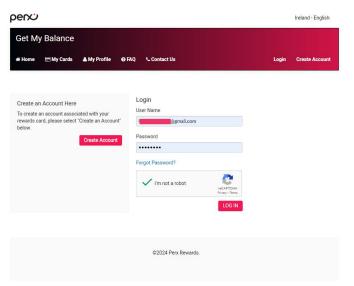

Log in following the last step with your registered email

**8. UNLOCK** your card; your additional verification method will be provided by your employer, this could be a code/email or phone number

11. If you already have a Perx account, simply log in as normal

10. You will now see a green tick next to 3D Secure which means you are ready to spend

12. To add a card to your account, Click on + Add a card and follow from step 8