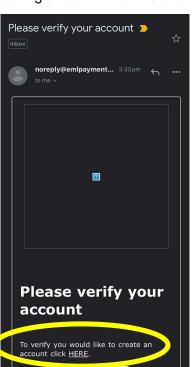

## Perx Card Activation Step by step instructions

Activation email address is <u>noreply@emlpayments.com</u>
Verify by clicking on the link within the email

On the account page you will see your card; click on ACTIONS and VIEW