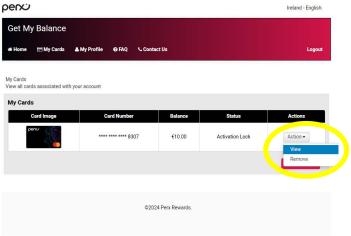

## Perx Card Activation Step by step instructions

Activation email address is <u>noreply@emlpayments.com</u>
Verify by clicking on the link within the email

On the account page you will see your card; click on ACTIONS and VIEW