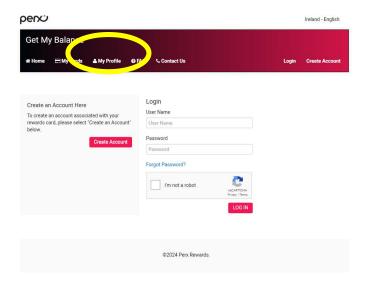

## Perx Card Activation Step by step instructions

Follow the steps outlined below to activate your Perx Reward card. Alternatively you can watch our Activation Tutorial video here.

You MUST create an account if you dont have one. Visit <u>perx.getmybalance.com</u> to get started.