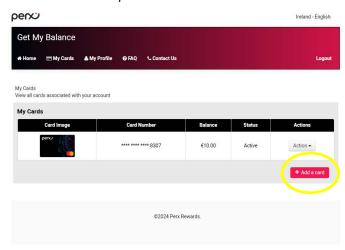

11. If you already have a Perx account, simply log in as normal

10. You will now see a green tick next to 3D Secure which means you are ready to spend

12. To add a card to your account, Click on + Add a card and follow from step 8