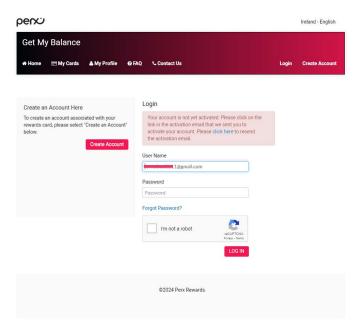

## Perx Card Activation Step by step instructions

Activation email address is <u>noreply@emlpayments.com</u>
Verify by clicking on the link within the email

On the account page you will see your card; click on ACTIONS and VIEW