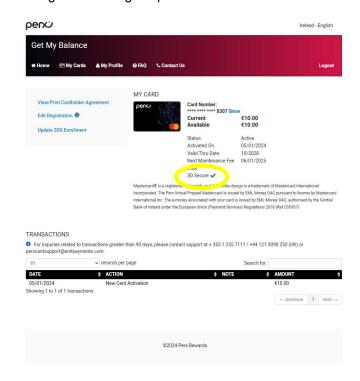

11. If you already have a Perx account, simply log in as normal

10. You will now see a green tick next to 3D Secure which means you are ready to spend

12. To add a card to your account, Click on + Add a card and follow from step 8